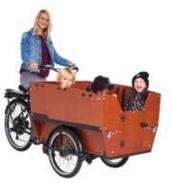

### **WHY THE BABBOE MAX-E?**

• Spacious electric cargo bike to transport up to six children, ideal for large families, childminders and nurseries.

BABBOE<sup>Max-E</sup>

- The lockable door, front and rear disc brakes and a maximum speed of 16 km/h make this a very safe cargo bike.
- Deep seats, anti-slip mat for extra grip and six luxurious three-point belts provide optimal safety for the children.
- Equipped with advanced pedal assistance with boostfunction for extra assistance when cycling uphill.
- Powerful motor with reverse function and force sensor for a natural pedal assistance.

Large box

Discbrakes front and rear

Lockable door

Luxurious three-point belts