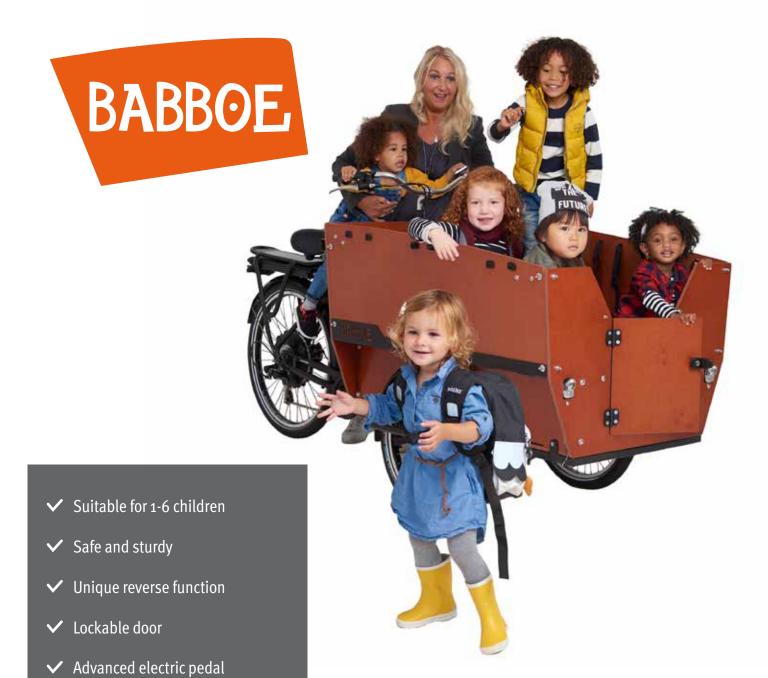

### **WHY THE BABBOE MAX-E?**

• Spacious electric cargo bike to transport up to six children, ideal for large families, childminders and nurseries.

BABBOE<sup>Max-E</sup>

- The lockable door, front and rear disc brakes and a maximum speed of 16 km/h make this a very safe cargo bike.
- Deep seats, anti-slip mat for extra grip and six luxurious three-point belts provide optimal safety for the children.
- Equipped with advanced pedal assistance with boostfunction for extra assistance when cycling uphill.
- Powerful motor with reverse function and force sensor for a natural pedal assistance.

Large box

Discbrakes front and rear

Lockable door

Luxurious three-point belts