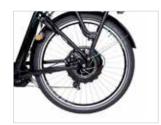

### **WHY THE BABBOE MAX-E?**

• Spacious electric cargo bike to transport up to six children, ideal for large families, childminders and nurseries.

BABBOE<sup>Max-E</sup>

- The lockable door, front and rear disc brakes and a maximum speed of 16 km/h make this a very safe cargo bike.
- Deep seats, anti-slip mat for extra grip and six luxurious three-point belts provide optimal safety for the children.
- Equipped with advanced pedal assistance with boostfunction for extra assistance when cycling uphill.
- Powerful motor with reverse function and force sensor for a natural pedal assistance.

# "With the electric Babboe Max-E, always the wind behind you!"

| SPECIFICATIONS               | BABBOE MAX-E                                                                                                                                                                                                                                                                                            |
|------------------------------|---------------------------------------------------------------------------------------------------------------------------------------------------------------------------------------------------------------------------------------------------------------------------------------------------------|
| Assembled dimensions (lxwxh) | 229 X 89 X 110 CM                                                                                                                                                                                                                                                                                       |
| Box dimensions (lxwh)        | 108 x 89 x 65 cm                                                                                                                                                                                                                                                                                        |
| Gears                        | Shimano 7-speed derailleur.                                                                                                                                                                                                                                                                             |
| Brakes                       | Front: Tektro Auriga hydraulic disc brake.  Rear: Tektro Auriga mechanical disc brake.                                                                                                                                                                                                                  |
| Frame                        | Sturdy frame with shockproof powder coating, treated on the inside to prevent rusting.                                                                                                                                                                                                                  |
| Frame measurement            | 50                                                                                                                                                                                                                                                                                                      |
| Saddle height                | Saddle is height adjustable, suitable for people measuring between 1.57 and 1.98 m.                                                                                                                                                                                                                     |
| Lighting                     | Front and rear LED lights, powered by battery.                                                                                                                                                                                                                                                          |
| Rims                         | Double walled front and rear rims.                                                                                                                                                                                                                                                                      |
| Spokes                       | Extra sturdy spokes.                                                                                                                                                                                                                                                                                    |
| Tyre size                    | 26 inch rear wheel, 20 inch front wheel.                                                                                                                                                                                                                                                                |
| Lock                         | ART approved ABUS ring lock.                                                                                                                                                                                                                                                                            |
| Box load capacity            | 150 kg                                                                                                                                                                                                                                                                                                  |
| Saddle load capacity         | 100 kg                                                                                                                                                                                                                                                                                                  |
| Rear carrier                 | Yes, the Babboe Max-E comes with a rear carrier, which also conceals the battery; 25 kg maximum load capacity.                                                                                                                                                                                          |
| Kids step                    | Yes, by opening the door.                                                                                                                                                                                                                                                                               |
| Box material                 | European birch concrete-plex. The panels consist of 9 layers of bonded birch veneer, finished with a phenol resin film. The edges are treated with edge sealant to better protect the panels against the elements.                                                                                      |
| Steering dampers             | Equipped with high-quality gas assisted steering dampers for optimum riding comfort and safety.                                                                                                                                                                                                         |
| Other specifications         | <ul> <li>Fitted with an anti-tip system</li> <li>Two benches for 6 children total</li> <li>6 extra safe three-point belts</li> <li>Quick release latch for easy adjustment of saddle height</li> <li>Aluminium handlebar, in height adjustable</li> <li>Standard prepared to fit a rain tent</li> </ul> |
| Action radius                | 25-50 km                                                                                                                                                                                                                                                                                                |
| Battery                      | Lithium-Ion Polymere battery (36V 375Wh).                                                                                                                                                                                                                                                               |
| Battery location             | The battery is concealed under the rear carrier.                                                                                                                                                                                                                                                        |
| Charging time                | From completely empty to completely charged: 4-6 hours.                                                                                                                                                                                                                                                 |
| Motor                        | 36V 350W direct drive motor.                                                                                                                                                                                                                                                                            |
| Battery charger              | 42V 2A 90W                                                                                                                                                                                                                                                                                              |