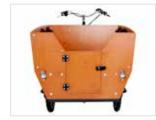

### **WHY THE BABBOE MAX-E?**

• Spacious electric cargo bike to transport up to six children, ideal for large families, childminders and nurseries.

BABBOE<sup>Max-E</sup>

- The lockable door, front and rear disc brakes and a maximum speed of 16 km/h make this a very safe cargo bike.
- Deep seats, anti-slip mat for extra grip and six luxurious three-point belts provide optimal safety for the children.
- Equipped with advanced pedal assistance with boostfunction for extra assistance when cycling uphill.
- Powerful motor with reverse function and force sensor for a natural pedal assistance.

Large box

Discbrakes front and rear

Lockable door

Luxurious three-point belts